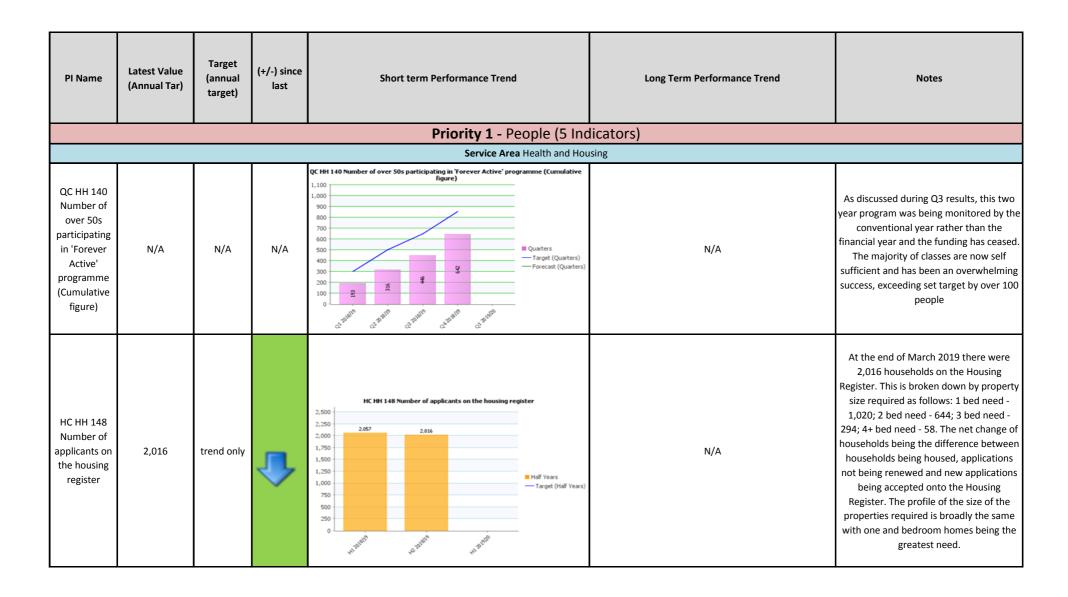

| PI Name                                                                      | Latest Value<br>(Annual Tar) | Target<br>(annual<br>target) | (+/-) since<br>last | Short term Performance Trend                                                                                  | Long Term Performance Trend | Notes