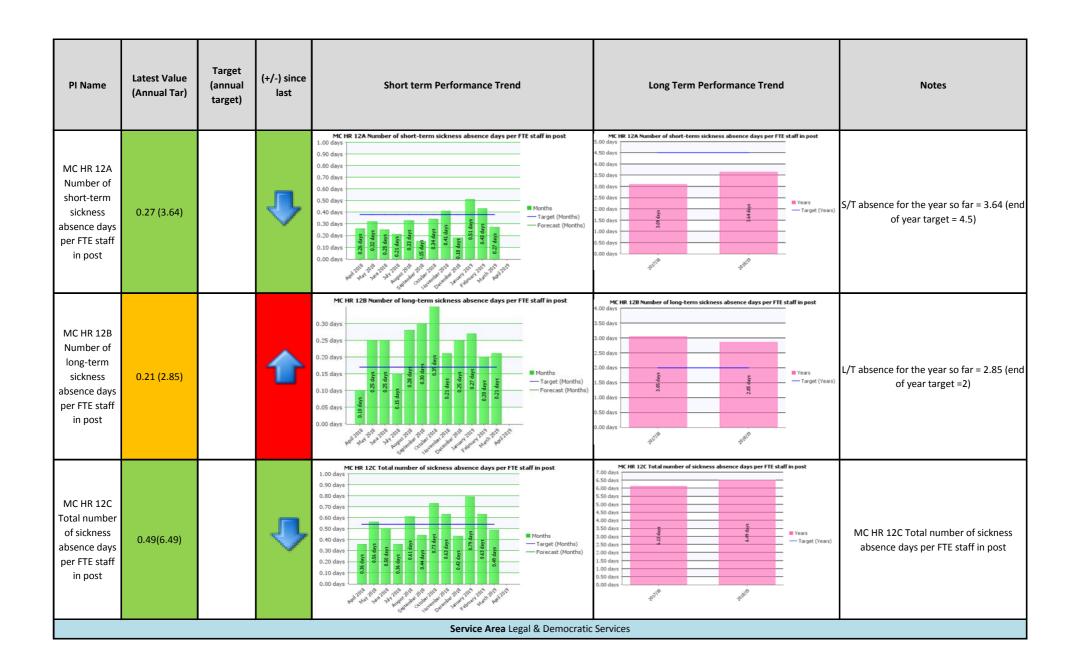

|                             |                                                                                            |  |



| Pl Name                                                                                                        | Latest Value<br>(Annual Tar) | Target<br>(annual<br>target) | (+/-) since<br>last | Short term Performance Trend                                                                      | Long Term Performance Trend                                                                                                                                               | Notes                                                                         |
|----------------------------------------------------------------------------------------------------------------|------------------------------|------------------------------|---------------------|-------------------------------------------------