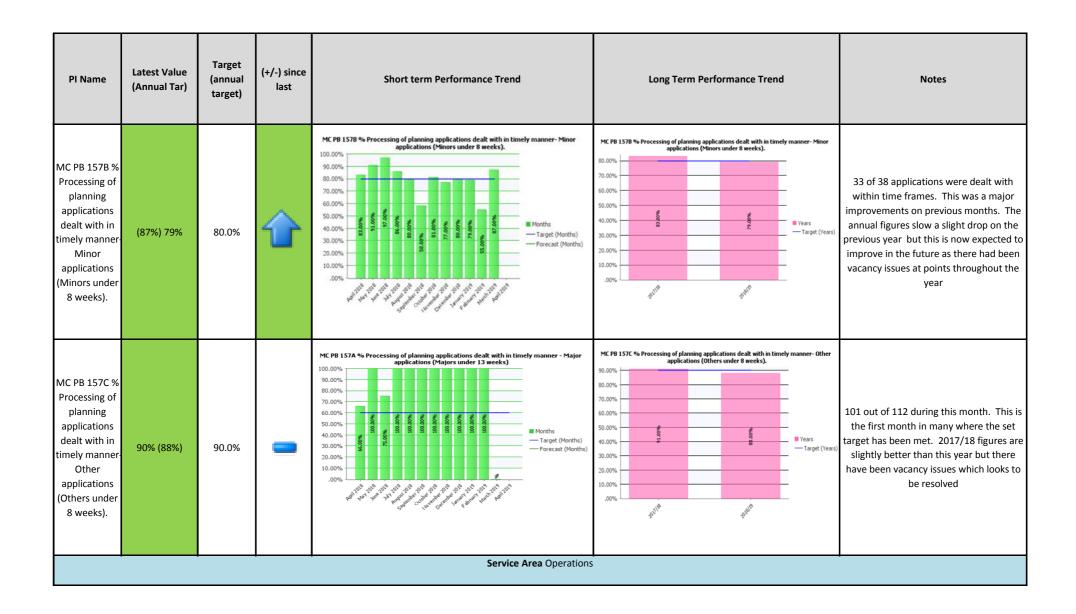

00% 10.00% 10.00% 10.00% 10.00% 10.00% 10.00% 10.00% 10.00% 10.00% 10.00% 10.00% 10.00% 10.00% 10.00% 10.00% 10.00% 10.00% 10.00% 10.00% 10.00% 10.00% 10.00% 10.00% 10.00% 10.00% 10.00% 10.00% 10.00% 10.00% 10.00% 10.00% 10.00% 10.00% 10.00% 10.00% 10.00% 10.00% 10.00% 10.00% 10.00% 10.00% 10.00% 10.00% 10.00% 10.00% 10.00% 10.00% 10.00% 10.00% 10.00% 10.00% 10.00% 10.00% 10.00% 10.00% 10.00% 10.00% 10.00% | MC PB 157A % Processing of planning applications dealt with in timely manner - Major applications (Majors under 13 weeks)  90.00%  80.00%  70.00%  80.00%  40.00%  10.00%  10.00% | There were 0 applications processed during March but in terms of a trend , targets have been exceeded every month and our annual position is better than in 2017/18                                          |





| PI Name                                                                  | Latest Value<br>(Annual Tar) | Target<br>(annual<br>target) | (+/-) since<br>last | Short term Performance Trend                                                                                                                                                                                                 | Long Term Performance Trend                                                                                                                                     | Notes                                                                                                                                                               |
|--------------------------------------------------------------------------|--------