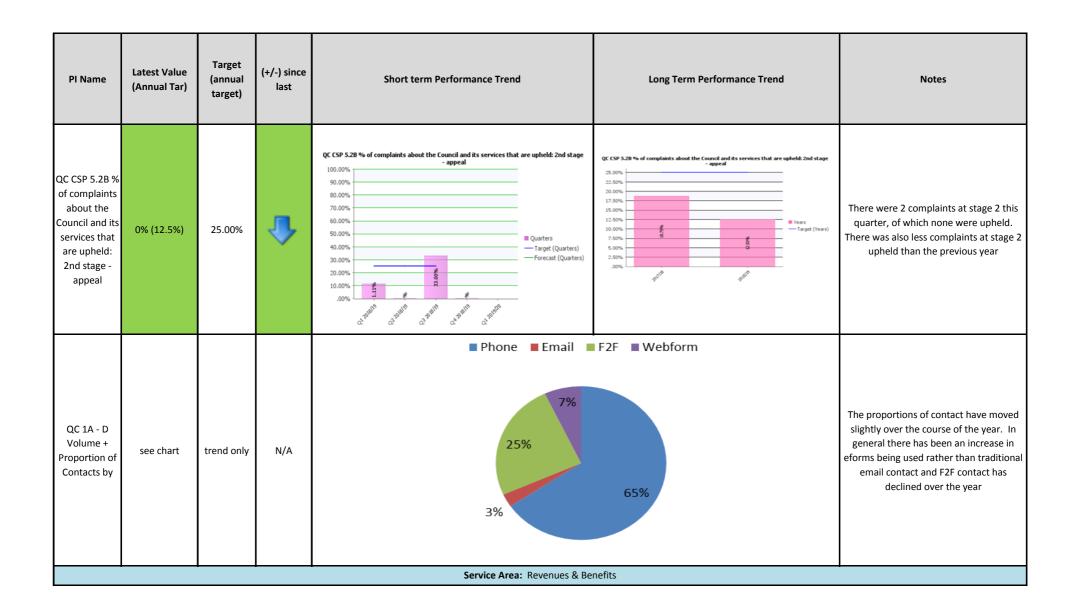

ger being treated separately to general waste bins |
| AC DEH 5.10B<br>Socitm<br>(Society of IT<br>Managers)<br>rating for<br>website<br>usability /<br>accessibility | N/A                          | trend only                   | N/A                 | N/A                          | AC DEH S.10B Socitm (Society of IT Managers) rating for website usability / accessibility  3 2.75 2.5 2.25 1.75 1.5 1.0 7 1.0.75 0.5 0.25 0 2 1 1 1 1 1 1 1 1 1 1 1 1 1 1 1 1 1 1 | Results will be published by Better Connected and it is anticipated to be published around June. The methodology of scoring will focus more on accessibility and this change is due to new EU regulations meaning Local Authorities need to adhere to much higher accessibility standards.                                                  |





| PI Name                                                                                                  | Latest Value<br>(Annual Tar) | Target<br>(annual<br>target) | (+/-) since<br>last | Short term Performance Trend