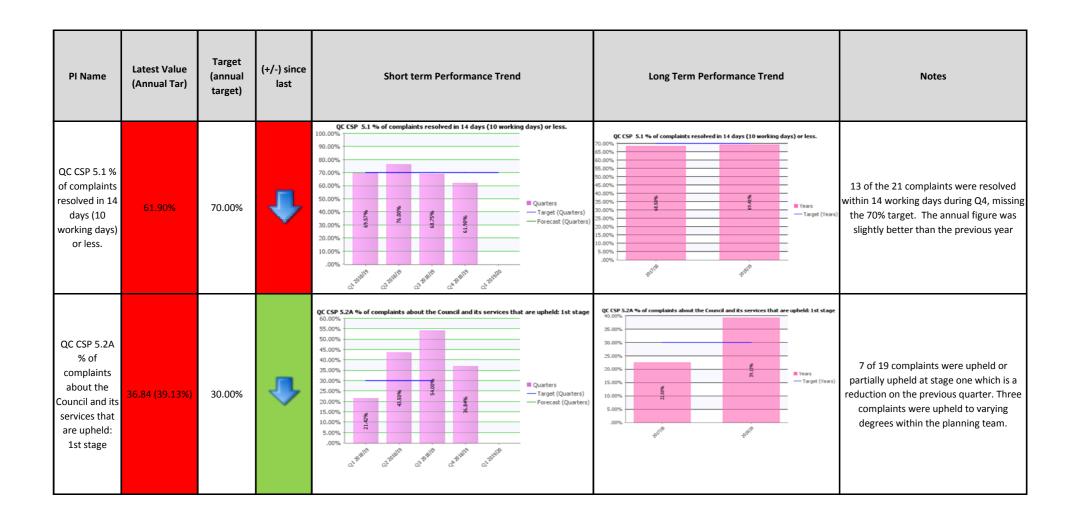

onger being treated separately to general waste bins |
| AC DEH 5.10B<br>Socitm<br>(Society of IT<br>Managers)<br>rating for<br>website<br>usability /<br>accessibility | N/A                          | trend only                   | N/A                 | N/A                          | AC DEH S.10B Socitm (Society of IT Managers) rating for website usability / accessibility  3 2.75 2.5 2.25 1.75 1.5 1.0 7 1.0.75 0.5 0.25 0 2 1 1 1 1 1 1 1 1 1 1 1 1 1 1 1 1 1 1 | Results will be published by Better Connected and it is anticipated to be published around June. The methodology of scoring will focus more on accessibility and this change is due to new EU regulations meaning Local Authorities need to adhere to much higher accessibility standards.                                                  |





| PI Name                                                                                                  | Latest Value<br>(Annual Tar) | Target<br>(annual<br>target) | (+/-) since<br>last | Short term Performance Trend