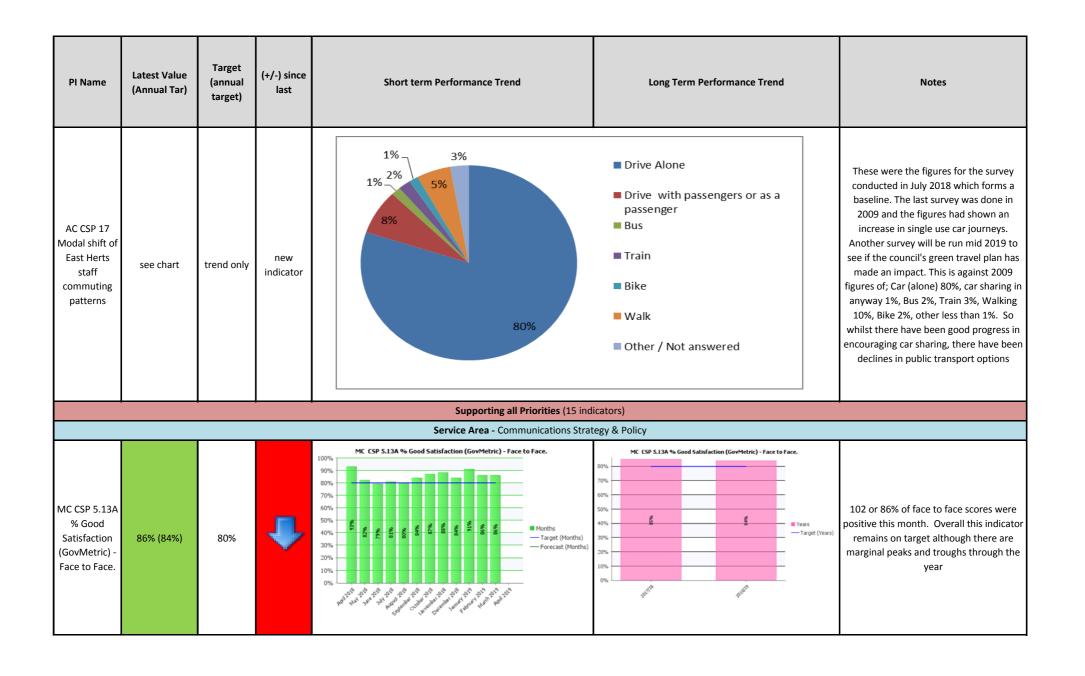

0 1,000 1,000 1,000 1,000 1,000 1,000 1,000 1,000 1,000 1,000 1,000 1,000 1,000 1,000 1,000 | This year 5 teams took part in the senior dragon's apprentice programme. They were Freman College (£1357 raised for the charity guiding lights, Dragon was Councillor Jeff Jones), Bishop's Stortford High School (£60 raised for Carers Connected, Dragon was Councillor Graham McAndrew), Simon Balle (£161 raised, Dragon was Councillor Jan Goodeve), Chauncy (£955 raised for the Southern Maltings) and Herts and Essex High School (£2778 raised). An award ceremony took place at the Southern Maltings on 18th March, presented by Clir Suzanne Rutland-Barsby. Although less than the amount raised last year the programme continues to generate money for local causes and teach young people key business skills. |



| PI Name                                                               | Latest Value<br>(Annual Tar) | Target<br>(annual<br>target) | (+/-) since<br>last | Short term Performance Trend                                                                                                      | Long Term Performance Trend                                                                                                            | Notes                                                                                                                                                                                                                                                                                    |
|-----------------------------------------------------------------------|---------------