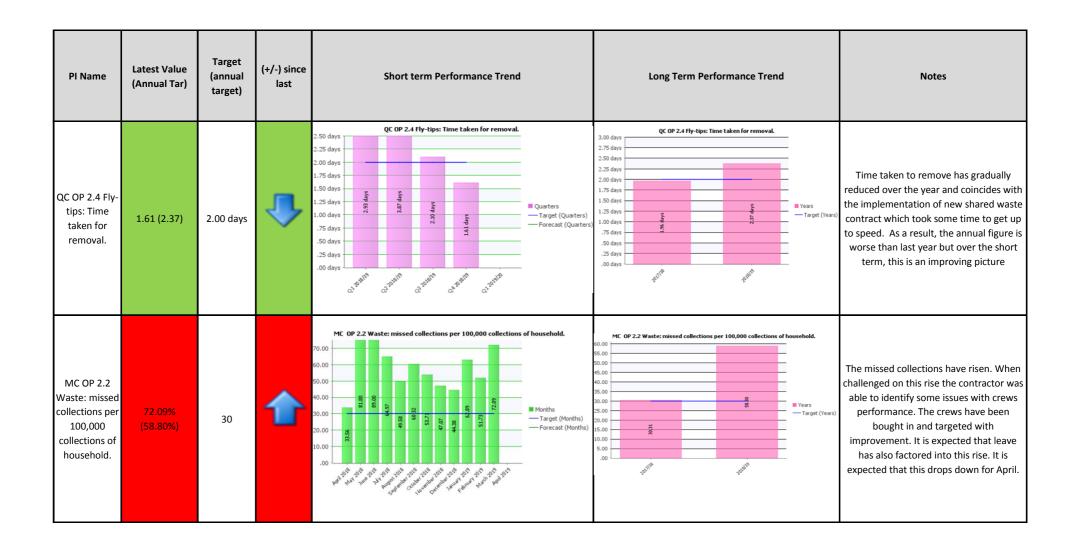

% 10.00% 10.00% 10.00% 10.00% 10.00% 10.00% 10.00% 10.00% 10.00% 10.00% 10.00% 10.00% 10.00% 10.00% 10.00% 10.00% 10.00% 10.00% 10.00% 10.00% 10.00% 10.00% 10.00% 10.00% 10.00% 10.00% 10.00% 10.00% 10.00% 10.00% 10.00% 10.00% 10.00% 10.00% 10.00% 10.00% 10.00% 10.00% 10.00% 10.00% 10.00% 10.00% 10.00% 10.00% 10.00% 10.00% 10.00% 10.00% 10.00% 10.00% 10.00% 10.00% 10.00% 10.00% 10.00% 10.00% 10.00% 10.00% | MC PB 157A % Processing of planning applications dealt with in timely manner - Major applications (Majors under 13 weeks)  90.00%  80.00%  70.00%  80.00%  40.00%  10.00%  10.00% | There were 0 applications processed during March but in terms of a trend , targets have been exceeded every month and our annual position is better than in 2017/18                                          |





| PI Name                                                                  | Latest Value<br>(Annual Tar) | Target<br>(annual<br>target) | (+/-) since<br>last | Short term Performance Trend                                                                                                                                                                                                 | Long Term Performance Trend                                                                                                                                     | Notes                                                                                                                                                               |
|--------------------------------------------------------------------------|----------